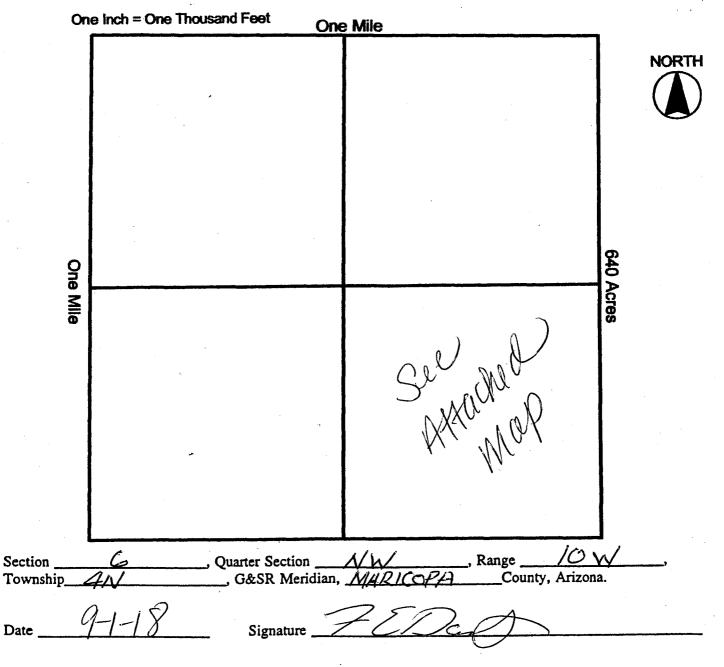

.

•

x

County Recordation Information:

| NOTICE OF MINING CLAIM LOCATION                                                                                                                                                                                                                                                                                                                                                                                                                                          |
|--------------------------------------------------------------------------------------------------------------------------------------------------------------------------------------------------------------------------------------------------------------------------------------------------------------------------------------------------------------------------------------------------------------------------------------------------------------------------|
| TYPE OF NOTICE: // Location // Amendment // Relocation                                                                                                                                                                                                                                                                                                                                                                                                                   |
| TYPE OF CLAIM OR SITE: /_/ Placer /_/ Millsite /_/ Tunnelsite                                                                                                                                                                                                                                                                                                                                                                                                            |
| The name, address and telephone number of the name(s) to be considered owner is:                                                                                                                                                                                                                                                                                                                                                                                         |
| Name: <u>PEDLJIN DAVIS, Jr</u><br>Address: <u>23409 N 45 TH AVE</u>                                                                                                                                                                                                                                                                                                                                                                                                      |
| City/State/Zip Code: <u>CLENDALE</u> , <u>AZ</u> 85310<br>Telephone Number (include area code): <u>486-678-3486</u>                                                                                                                                                                                                                                                                                                                                                      |
| The name of the claim:                                                                                                                                                                                                                                                                                                                                                                                                                                                   |
| The date of location is: $9 - 1 - 18$                                                                                                                                                                                                                                                                                                                                                                                                                                    |
| The claim is $1500$ feet long and $600$ feet wide. The distance from the location monument to each end of the claim is $400$ feet in a NW direction and                                                                                                                                                                                                                                                                                                                  |
| 1100 feet in a SE direction.                                                                                                                                                                                                                                                                                                                                                                                                                                             |
| 100 feet in a direction.                                                                                                                                                                                                                                                                                                                                                                                                                                                 |
| <u>ffCC</u> feet in a <u>feet</u> direction.                                                                                                                                                                                                                                                                                                                                                                                                                             |
| The <u>GIN</u> corner of the claim is <u>1900</u> <u>IN A</u> <u>34.06 TN Direct</u><br>from a survey monument or permanent natural object described as <u>Direct</u>                                                                                                                                                                                                                                                                                                    |
| The <u>GW</u> reet in a <u>SE</u> direction.<br>The <u>GW</u> corner of the claim is <u>1900</u> <u>IN A</u> <u>34.06 TN Direct</u><br>from a survey monument or permanent natural object described as <u>SURVEY MCTUN</u><br><u>AL TAN RIOW SECT 67 + TAN RIVESECT 11/12</u><br>The general course of the claim is from the <u>NVA</u> to the <u>SE</u><br>The location of the claim is in Section(s) <u>C</u> , Quarter Section(s) <u>NVA</u>                          |
| The <u>GW</u> reet in a <u>SE</u> direction.<br>The <u>GW</u> corner of the claim is <u>1900</u> <u>IN A</u> <u>34.06 TN Direct</u><br>from a survey monument or permanent natural object described as <u>SURVEY MODULA</u><br><u>AC TAN RIOW</u> <u>Sect 6/7 <math>\neq</math> TAN RIVESECT 11/12</u><br>The general course of the claim is from the <u>NX/</u> to the <u>SE</u><br>The location of the claim is in Section(s) <u>C</u> , Quarter Section(s) <u>NX/</u> |

|    | MAP OF MINING CLAIM LOCA H                                                                                                                                                                                                        |
|----|-----------------------------------------------------------------------------------------------------------------------------------------------------------------------------------------------------------------------------------|
| 1. | The name of the claim is <u>Pr15MI</u>                                                                                                                                                                                            |
| 2. | The $\underline{SW}$ corner of the claim is $\underline{1900}$ feet in a $\underline{34.06}$ TN direction to a survey monument or permanent object as described as $\underline{Sirvey}$ marker $\underline{AE}$ $\underline{T4N}$ |
| 3. | The type of location monument is CAPPED PLASTIC PIPE                                                                                                                                                                              |
| 4. | The bearing and distance between the corners of the claim are beginning at the                                                                                                                                                    |

5. Please indicate the distance and bearings between claim corners and a recognized survey monument or landmark. Indicate the distance from the location monument to each end of the claim.

#### MAP OF MINING CLAIM LOCATION

- 1. The name of the claim is <u>FMSM</u>I
- 2. The <u>SW</u> corner of the claim is <u>1900</u> feet in a <u>34.067N</u> direction to a survey monument or permanent object as described as <u>SUNEY parter at taken RINM</u> Sec <u>17</u> 6 TAN RINM Section (1/12)
- 3. The type of location monument is <u>Capped plastic Pipe</u>
- 4. The bearing and distance between the corners of the claim are beginning at the <u>5</u>W corner of the claim, <u>660</u> feet in a <u>NE</u> direction to the <u>NW</u> corner, then <u>1500</u> feet in a <u>5E</u> direction to the <u>NE</u> corner, then <u>1500</u> feet in a <u>5W</u> direction to the <u>NE</u> corner, then <u>1500</u> feet in a <u>NW</u> direction to the point of beginning.
- 5. Please indicate the distance and bearings between claim corners and a recognized survey monument or landmark. Indicate the distance from the location monument to each end of the claim.