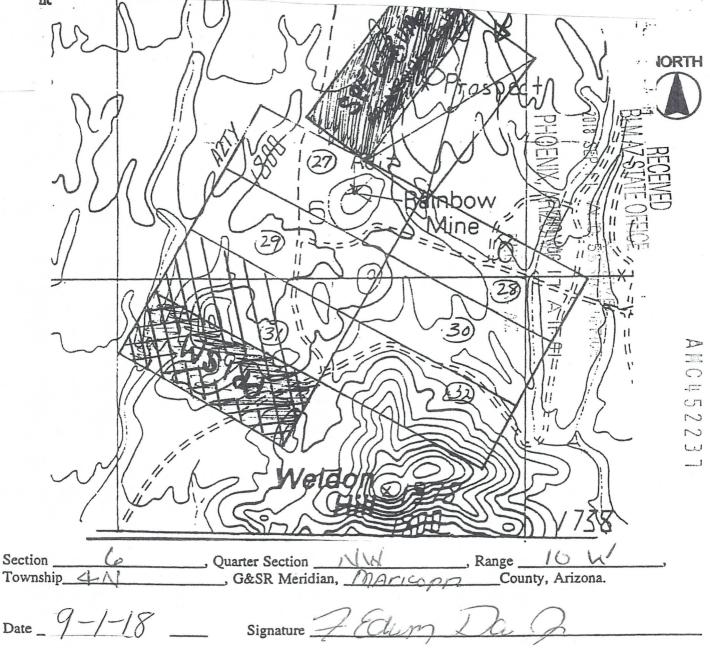

.

•

x

County Recordation Information:

| NOTICE OF MINING CLAIM LOCATION                                                                                                                                                                                                                                                                                                                                                                                                                                          |
|--------------------------------------------------------------------------------------------------------------------------------------------------------------------------------------------------------------------------------------------------------------------------------------------------------------------------------------------------------------------------------------------------------------------------------------------------------------------------|
| TYPE OF NOTICE: // Location // Amendment // Relocation                                                                                                                                                                                                                                                                                                                                                                                                                   |
| TYPE OF CLAIM OR SITE: /_/ Placer /_/ Millsite /_/ Tunnelsite                                                                                                                                                                                                                                                                                                                                                                                                            |
| The name, address and telephone number of the name(s) to be considered owner is:                                                                                                                                                                                                                                                                                                                                                                                         |
| Name: <u>PEDLJIN DAVIS, Jr</u><br>Address: <u>23409 N 45 TH AVE</u>                                                                                                                                                                                                                                                                                                                                                                                                      |
| City/State/Zip Code: <u>CLENDALE</u> , <u>AZ</u> 85310<br>Telephone Number (include area code): <u>486-678-3486</u>                                                                                                                                                                                                                                                                                                                                                      |
| The name of the claim:                                                                                                                                                                                                                                                                                                                                                                                                                                                   |
| The date of location is: $9 - 1 - 18$                                                                                                                                                                                                                                                                                                                                                                                                                                    |
| The claim is $1500$ feet long and $600$ feet wide. The distance from the location monument to each end of the claim is $400$ feet in a NW direction and                                                                                                                                                                                                                                                                                                                  |
| 1100 feet in a SE direction.                                                                                                                                                                                                                                                                                                                                                                                                                                             |
| 100 feet in a direction.                                                                                                                                                                                                                                                                                                                                                                                                                                                 |
| <u>ffCC</u> feet in a <u>feet</u> direction.                                                                                                                                                                                                                                                                                                                                                                                                                             |
| The <u>GIN</u> corner of the claim is <u>1900</u> <u>IN A</u> <u>34.06 TN Direct</u><br>from a survey monument or permanent natural object described as <u>Direct</u>                                                                                                                                                                                                                                                                                                    |
| The <u>GW</u> reet in a <u>SE</u> direction.<br>The <u>GW</u> corner of the claim is <u>1900</u> <u>IN A</u> <u>34.06 TN Direct</u><br>from a survey monument or permanent natural object described as <u>SURVEY MCTUN</u><br><u>AL TAN RIOW SECT 67 + TAN RIVESECT 11/12</u><br>The general course of the claim is from the <u>NVA</u> to the <u>SE</u><br>The location of the claim is in Section(s) <u>C</u> , Quarter Section(s) <u>NVA</u>                          |
| The <u>GW</u> reet in a <u>SE</u> direction.<br>The <u>GW</u> corner of the claim is <u>1900</u> <u>IN A</u> <u>34.06 TN Direct</u><br>from a survey monument or permanent natural object described as <u>SURVEY MODULA</u><br><u>AC TAN RIOW</u> <u>Sect 6/7 <math>\neq</math> TAN RIVESECT 11/12</u><br>The general course of the claim is from the <u>NX/</u> to the <u>SE</u><br>The location of the claim is in Section(s) <u>C</u> , Quarter Section(s) <u>NX/</u> |

|    | MAP OF MINING CLAIM LOCA H                                                                                                                                                                                                        |
|----|-----------------------------------------------------------------------------------------------------------------------------------------------------------------------------------------------------------------------------------|
| 1. | The name of the claim is <u>Pr15MI</u>                                                                                                                                                                                            |
| 2. | The $\underline{SW}$ corner of the claim is $\underline{1900}$ feet in a $\underline{34.06}$ TN direction to a survey monument or permanent object as described as $\underline{Sirvey}$ marker $\underline{AE}$ $\underline{T4N}$ |
| 3. | The type of location monument is CAPPED PLASTIC PIPE                                                                                                                                                                              |
| 4. | The bearing and distance between the corners of the claim are beginning at the                                                                                                                                                    |

5. Please indicate the distance and bearings between claim corners and a recognized survey monument or landmark. Indicate the distance from the location monument to each end of the claim.

#### MAP OF MINING CLAIM LOCATION

- 1. The name of the claim is <u>FMSM</u>I
- 2. The <u>SW</u> corner of the claim is <u>1900</u> feet in a <u>34.067N</u> direction to a survey monument or permanent object as described as <u>SUNEY parter at taken RINM</u> Sec <u>17</u> 6 TAN RINM Section (1/12)
- 3. The type of location monument is <u>Capped plastic Pipe</u>
- 4. The bearing and distance between the corners of the claim are beginning at the <u>5</u>W corner of the claim, <u>660</u> feet in a <u>NE</u> direction to the <u>NW</u> corner, then <u>1500</u> feet in a <u>5E</u> direction to the <u>NE</u> corner, then <u>1500</u> feet in a <u>5W</u> direction to the <u>NE</u> corner, then <u>1500</u> feet in a <u>NW</u> direction to the point of beginning.
- 5. Please indicate the distance and bearings between claim corners and a recognized survey monument or landmark. Indicate the distance from the location monument to each end of the claim.